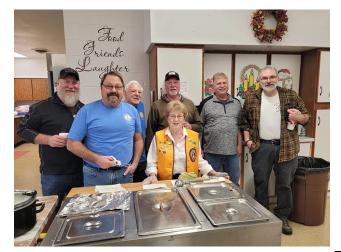

C) January 2024 - start using GFL garbage/recycling

Pickup will be the same schedule as currently, Tuesday, except if a holiday effects the schedule.

PICKETT LIONS

Wishing the happiest of holidays to all our area friends, from the Pickett Lions Club!

Thank you to everyone who attended the December Breakfast at the Community Center. We served 80 people.

Monday—3-Close Tuesday-4pm-12am Wednesday-3p-12am Thursday-12pm-12am Friday-12pm —2:30am Saturday-11am-2:30a Sunday-11am-12am

## **Country Breakfast**

\$10.00 for Adults \$3.00 6-12

5 & Under are FREE!

January 14, 2024 – JPF Board

February 11, 2024 – Ripon Boy Scouts Troop 735

March 10, 2024 - Utica Fire Dept./1st Responders

April 14, 2024 – Winnebago Red Arrow