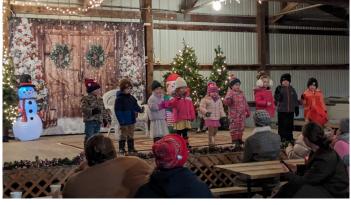

#### **Pickett Community News**

Thank You ALL who came out to support our annul tree lighting!! Good Food, weather and entertainment!!!

northeast of Pickett off Hwy. 44

Pastor Judith Lipp 1134 Williams Road